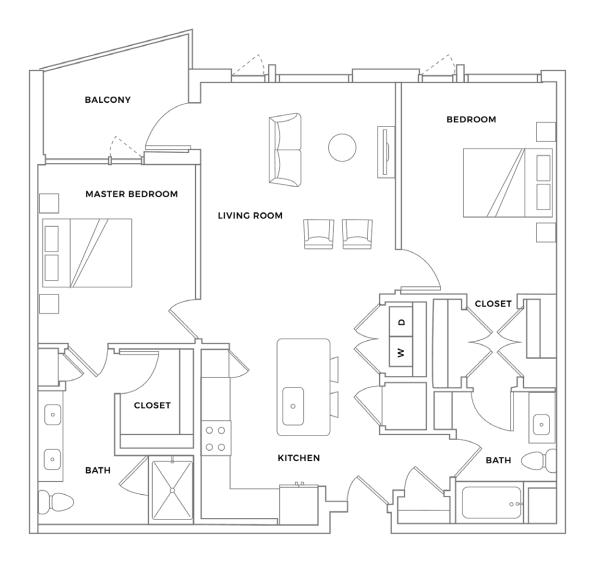

## VALLEY VIEW

1,215-1,220 SF

2 Bedroom

2 Bath

417 WEST PEACE STREET RALEIGH, NC 27603

peaceraleighapartments.com

Information is believed to be accurate, but not warranted. Specifications, pricing and availability are subject to change without notice. See agent for details. Artist's renderings and floorplans are approximate only and are not meant to be exact depictions of the unit. Drawings are not to scale. Your selected floorplan may vary from this illustration due to design configuration and architectural styling. Not all features are available in every apartment. All square footages are approximate.